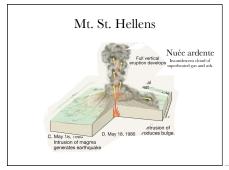

St. Hellens Eruption

Experions of the past 4000 years.

Mount
Baser

Gaster Peak

Mount

Moun