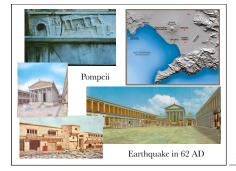

## Caldera Crater Lake, Oregon

37

Caldera Formation

Caldera forms when a magma chamber collapses.

38