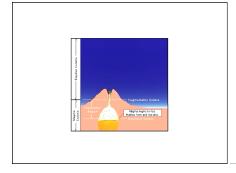

## Caldera Crater Lake, Oregon

37

Caldera Formation

Caldera forms when a magma chamber collapses.

38