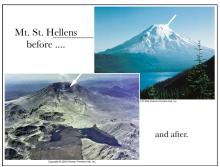

St. Hellens Eruption

Experions of the past 4000 years.

Mount
Baser

Gaster Peak

Mount

Moun