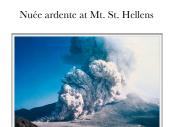

St. Hellens Eruption

Experions of the past 4000 years.

Mount
Baser

Gaster Peak

Mount

Moun