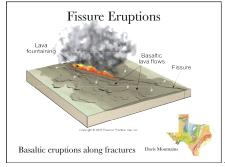

## Fissure Eruptions Washington Find Columbia Find Columbia Street Find Columbia Street Find Columbia Columbia Street Find Find Find Columbia Columbia Find Columbia Columbia Find Columbia Columbia Find Columbia Columbia Find F