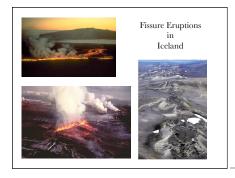

## Fissure Eruptions Washington Find Columbia Find Columbia Street Find Columbia Street Find Columbia Columbia Street Find Find Find Columbia Columbia Find Columbia Columbia Find Columbia Columbia Find Columbia Columbia Find F