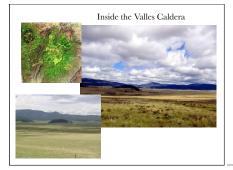

## Caldera Crater Lake, Oregon

37

Caldera Formation

Caldera forms when a magma chamber collapses.

38