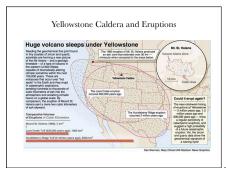

## Caldera Crater Lake, Oregon

37

Caldera Formation

Caldera forms when a magma chamber collapses.

38