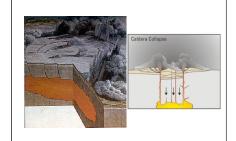

## Caldera Crater Lake, Oregon

37

Caldera Formation

Caldera forms when a magma chamber collapses.

38