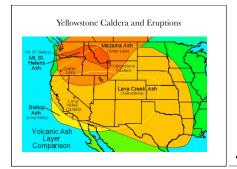

## Caldera Crater Lake, Oregon

37

Caldera Formation

Caldera forms when a magma chamber collapses.

38